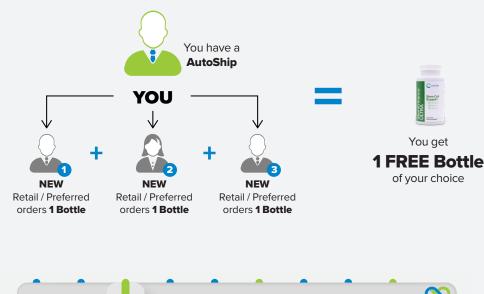

Get 3 "New" retail and/or retail Preferred Customers who order 1 bottle of product within the month and receive 1 free bottle of product.

Enroller must be on AutoShip to qualify as the free bottle will be deducted from their next month's AutoShip.

For every **3 NEW** Retail/Preferred Customers that order 1 Bottle of product or more, you will get **1 FREE** Bottle of product. There is **NO LIMIT** to how many **FREE** Bottles you can get.

<sup>\*</sup> You will receive your free Wellness Pack when you have 3 preferred customers order the same size Wellness Pack as you or a higher Wellness Pack.