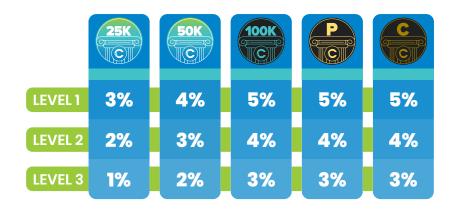

#### **MATCHING PAY BONUSES**

If the commission earning potential wasn't enough, once you reach 25K, you can earn additional matching bonuses on your first three levels.

## **MATCHING PAY BONUSES**

Once you achieve 25K, you start earning a matching pay bonus. This bonus pays up to 5% of the commissions earned by those on your first three levels. This encourages the building of strong teams. It is calculated and paid monthly.

To qualify, the Business Owner must have a paid rank of 25K or higher (refer to Pay Plan table).