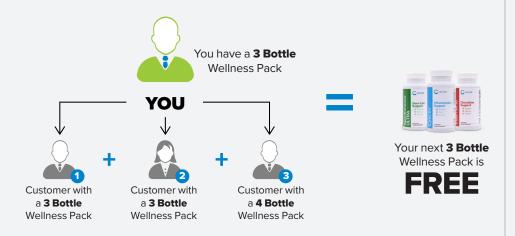

## **3 AND FREE PROGRAM**

Each month you have 3 preferred customers order and pay for a Wellness Pack at your level or above, you will receive your Wellness Pack FREE.

Enroller must be on Wellness Pack to qualify for their free wellness pack because the free wellness pack will be deducted from their next month's AutoShip.

**Example 1**: You are on a **3** Bottle Wellness Pack AutoShip. You have 2 customers on a 3 Bottle Wellness Pack AutoShip and 1 customer on a 4 Bottle Wellness Pack AutoShip, therefore yours **IS FREE**.

**Example 2:** You are on a 4 Bottle Wellness Pack AutoShip. You have 2 customers on a 3 Bottle Wellness Pack AutoShip and 1 customer on a 4 Bottle Wellness Pack AutoShip. Yours is **NOT FREE** because you do not have 3 customers on the same size Wellness Pack as you or higher.

For every **3 NEW** Retail/Preferred Customers that order 1 Bottle of product or more, you will get **1 FREE** Bottle of product. There is **NO LIMIT** to how many **FREE** Bottles you can get.

<sup>\*</sup> You will receive your free Wellness Pack when you have 3 preferred customers order the same size Wellness Pack as you or a higher Wellness Pack.