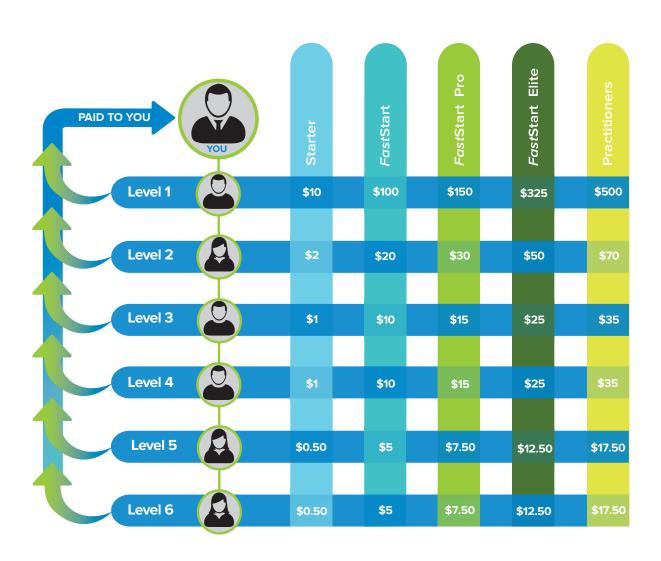

### It's easy to become an Independent Business Owner.

| <ul><li>StarterPack</li><li>Your choice of any 1 product</li></ul> | Valued up to<br>\$85        | For only<br>\$59        |
|--------------------------------------------------------------------|-----------------------------|-------------------------|
| FastStart Pack  • Your choice of any 6 products                    | Valued up to<br>\$510       | For only<br>\$339       |
| FastStart Pro Pack  • Your choice of any 9 products                | Valued up to \$765          | For only <b>\$499</b>   |
| FastStart Elite Pack  • Your choice of any 19 products             | Valued up to <b>\$1,615</b> | For only<br>\$999       |
| FastStart Practitioners Pack  • Your choice of any 30 products     | Valued up to \$2,550        | For only <b>\$1,499</b> |

## **FASTSTART PACK ENROLLMENT BONUS OFFER**

When enrolling a new IBO on a **FastStart Pack**, your new IBO will be offered a one time bonus offer opportunity to order additional products at a never-to-be-repeated discounted price. You will earn an unlimited additional enroller bonus and additional matching bonus paid and split up 5 levels to uplines, on all products added to their **FastStart Pack**. Your new enrollee may order as many additional items as they wish, there is NO LIMIT, but it must be done on the bonus page of the **FastStart Pack** only, at the time they join.

# QUALIFYING FOR BONUSES

An Enrollment or Matching bonus is earned every time you enroll an Independent Business Owner (IBO) on each sign-up pack. The IBO who enrolled the new Business Owner on one of the packs earns an Enroller bonus and the upline (up 5 levels) earns a Matching bonus if qualified.

25K 50K

4 MONTHS 3 MONTHS

\$5,000\* \$2,500 \$1,500 \$750 \$300 \$100

\$1,000 \$750 \$500 \$300 \$100

TIME FRAME

15

2 MONTHS

| Sign Up Options             | Enroller<br>Bonus<br>(USD) | Level 2<br>Bonus<br>(USD) | Level 3<br>Bonus<br>(USD) | Level 4<br>Bonus<br>(USD) | Level 5<br>Bonus<br>(USD) | Level 6<br>Bonus<br>(USD) |
|-----------------------------|----------------------------|---------------------------|---------------------------|---------------------------|---------------------------|---------------------------|
| StarterPack                 | \$10                       | \$2                       | \$1                       | \$1                       | \$0.50                    | \$0.50                    |
| FastStart Pack              | \$100                      | \$20                      | \$10                      | \$10                      | \$5                       | \$5                       |
| FastStart Pro Pack          | \$150                      | \$30                      | \$15                      | \$15                      | \$7.50                    | \$7.50                    |
| FastStart Elite Pack        | \$325                      | \$50                      | \$25                      | \$25                      | \$12.50                   | \$12.50                   |
| FastStart Practitioner Pack | \$500                      | \$70                      | \$35                      | \$35                      | \$17.50                   | \$17.50                   |