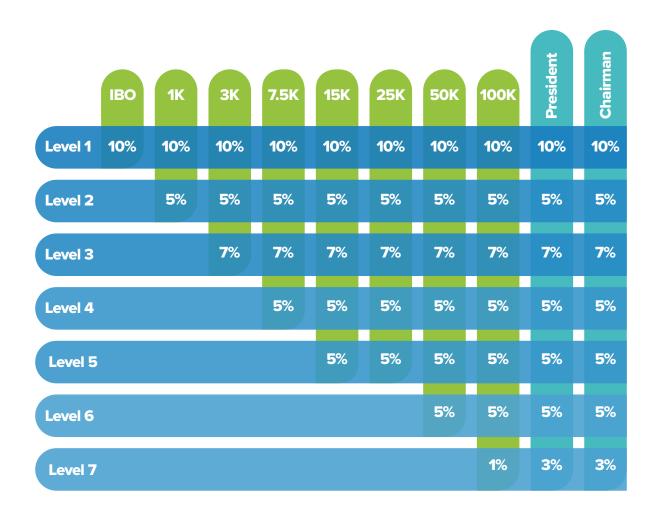

#### **COMMISSION**

The heart and soul of our pay plan is earning commission on all product sold in your downline up to seven levels.

## **UNILEVEL BONUS**

This bonus is paid monthly to Business Owners through 7 levels of the Business Owners' organization with full dynamic compression. It's easy to understand; you are paid on more levels as your rank increases.

To qualify, the Business Owner must be in an active status and have the required GQV and PV or PAV at their rank (refer to Pay Plan table).

#### The Pay Plan includes the following ranks:

IBO, 1K, 3K, 7.5K, 15K, 25K, 50K, 100K, President and Chairman

# **Cerule Pay Plan Table**

| Annual Presidents Trip | 50K Trip | Lifestyle Bonus | Matching Pay Bonus - Ivl 3 | Matching Pay Bonus - IvI 2 | Matching Pay Bonus - Ivl 1 | Chairmans' Pool (annual)                          | Presidents' Pool (annual)                         | 100K Pool                                         | Level 7 | Level 6 | Level 5 | Level 4 | Level 3 | Level 2 | Level 1 | PAV JUR | PV } | Leg Cap (CGQV) | Group Volume (GQV) | RANK       |
|------------------------|----------|-----------------|----------------------------|----------------------------|----------------------------|---------------------------------------------------|---------------------------------------------------|---------------------------------------------------|---------|---------|---------|---------|---------|---------|---------|---------|------|----------------|--------------------|------------|
|                        |          |                 |                            |                            |                            | After last RAF                                    | After last RAF                                    | After last RAF                                    |         |         |         |         |         |         | 10%     | 50      | 50   | n/a            | 50                 |            |
|                        |          |                 |                            |                            |                            | ≀ payment made                                    | ? payment made                                    | ≀ payment made                                    |         |         |         |         |         | 5%      | 10%     | 100     | 100  | n/a            | 1000               |            |
|                        |          |                 |                            |                            |                            | After last RAR payment made or schedule completed | After last RAR payment made or schedule completed | After last RAR payment made or schedule completed |         |         |         |         | 7%      | 5%      | 10%     | 100     | 200  | n/a            | 3000               | © SX       |
|                        |          |                 |                            |                            |                            | ompleted*                                         | ompleted*                                         | ompleted*                                         |         |         |         | 5%      | 7%      | 5%      | 10%     | 150     | 300  | 4500           | 7500               | 7.5%       |
|                        |          | \$150           |                            |                            |                            |                                                   |                                                   |                                                   |         |         | 5%      | 5%      | 7%      | 5%      | 10%     | 200     | 400  | 9000           | 15000              | C          |
|                        |          | \$250           | 1%                         | 2%                         | 3%                         |                                                   |                                                   |                                                   |         |         | 5%      | 5%      | 7%      | 5%      | 10%     | 200     | 500  | 15000          | 25000              | 25K        |
|                        | *        | \$500           | 2%                         | 3%                         | 4%                         |                                                   |                                                   |                                                   |         | 5%      | 5%      | 5%      | 7%      | 5%      | 10%     | 200     | 500  | 25000          | 50000              | COX SOLVEN |
|                        |          | \$750           | 3%                         | 4%                         | 5%                         |                                                   |                                                   |                                                   | 1%      | 5%      | 5%      | 5%      | 7%      | 5%      | 10%     | 200     | 500  | 50000          | 100000             | 100K       |
| *                      |          | \$1,000         | 3%                         | 4%                         | 5%                         |                                                   | _                                                 | 1%                                                | 3%      | 5%      | 5%      | 5%      | 7%      | 5%      | 10%     | 200     | 500  | 100000         | 200000             |            |
| *                      |          | \$1,500         | 3%                         | 4%                         | 5%                         | 1%                                                | 1%                                                |                                                   | 3%      | 5%      | 5%      | 5%      | 7%      | 5%      | 10%     | 200     | 500  | 250000         | 500000             |            |