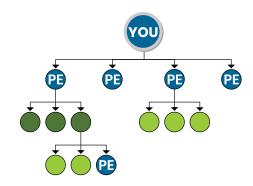

## **RANK ADVANCEMENT REWARDS MATCH**

Once you achieve the paid rank of 7.5K, you start earning a matching bonus on all rank advancement rewards from those on your team that achieve ranks 1K-50K as long as there is no other "paid as" 7.5K rank or above between you and the rank achiever.

Using the image above and the **RAR** bonus charts on the left, imagine building your business and this happens...

Your 1<sup>st</sup> level starts recruiting and developing your 2<sup>nd</sup> & 3<sup>rd</sup> levels. A, B, C, & D achieve new ranks. Because you are the first "paid as" 7.5K rank and there are no other "paid as" 7.5K rank or above between you and them, you will receive the matching bonuses for all of their rank achievements.

A achieves 1K = \$100\*, you get 20% = \$20. B achieves 3K = \$300\*, you get 50% = \$150. C achieves 1K, 3K, 7.5K = \$1,150\*, you get 20% for 1K and 50% for 3K & 7.5K = \$545. D achieves 25K = \$2,500\*, you get 50% = \$1,250.

In total, you will receive a RAR matching bonus of \$1,965.

**But what about E?** As you can see,  $\bf D$  is now the first "paid as" 7.5K rank or above because they are 25K rank. Thus,  $\bf D$  will earn the matching bonus for  $\bf E$ .

**E** achieves **3K** = **\$300** Fast Track RAR, **D** gets **50%** = **\$150**.

This rewarding bonus structure benefits everyone within your organization. The key to success is to build and develop yourself and every IBO on your team to achieve **7.5K** so you can all take advantage of Rank Advancement Rewards Matching Bonus.