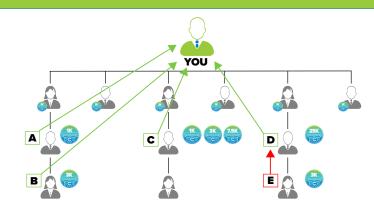

Using the image above and the **RAR** bonus charts on the left, imagine building your business and this happens...

Your 1<sup>st</sup> level starts recruiting and developing your 2<sup>nd</sup> & 3<sup>rd</sup> levels. A, B, C, & D achieve new ranks. Because you are the first "paid as" 7.5K rank and there are no other "paid as" 7.5K rank or above between you and them, you will receive the matching bonuses for all of their rank achievements.

A achieves 1K = \$100\*, you get 20% = \$20. B achieves 3K = \$300\*, you get 50% = \$150. C achieves 1K, 3K, 7.5K = \$1,150\*, you get 20% for 1K and 50% for 3K & 7.5K = \$545. D achieves 25K = \$2,500\*, you get 50% = \$1,250.

In total, you will receive a RAR matching bonus of \$1,965.

**But what about E?** As you can see,  $\bf D$  is now the first "paid as" 7.5K rank or above because they are 25K rank. Thus,  $\bf D$  will earn the matching bonus for  $\bf E$ .

**E** achieves **3K** = **\$300** Fast Track RAR, **D** gets **50%** = **\$150**.

This rewarding bonus structure benefits everyone within your organization. The key to success is to build and develop yourself and every IBO on your team to achieve **7.5K** so you can all take advantage of Rank Advancement Rewards Matching Bonus.

All bonuses are calculated at the end of each month and paid to the first "paid as" 7.5K rank or above.

<sup>\*</sup>The example used above was created using the Fast Track Rank Rewards option as shown on the bottom left chart.