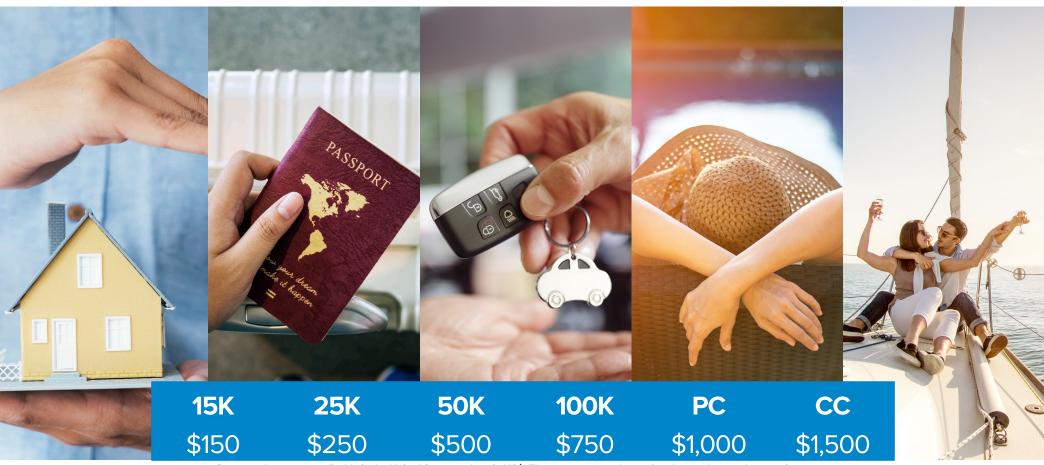

#### LIFESTYLE BONUS

Once you achieve 15K, you start earning an additional monthly bonus to live your EXTRAORDINARY CERULE LIFE. The bonus will increase as your rank increases. This bonus is paid monthly for consistent achievement. (See page 11)

#### Imagine enhancing your current lifestyle, paid for by Cerule!

Once you achieve 15K, you will start to earn **an additional monthly bonus** to be used to live your Extraordinary Cerule Life. The bigger your business grows, the bigger your bonus grows — starting from \$150\*/month up to \$1,500\*/month! It is calculated and paid monthly. To qualify the Independent Business Owner must be paid at a rank of 15K or higher (refer to Pay Plan table).

## **TRAVEL REWARDS**

The Cerule Pay Plan includes not one, but two extraordinary incentive annual trips.

#### **50K TRIP**

When you are first paid at the 50K rank for four consecutive months, you will have booked a place for you and your partner on the next, all-expense paid, 50K Trip.

To be eligible to attend, Business Owners must qualify at 50K rank for four months consecutively. If they do not meet 4 consecutive months PRIOR to the trip, they cannot attend that year, but will be able to attend the following year once the qualifications are met.

#### **PRESIDENTS' CLUB TRIP**

Getting to and maintaining the rank of President or above for eight of the twelve months in a year will ensure you and your partner are on the annual Presidents' Club Trip.