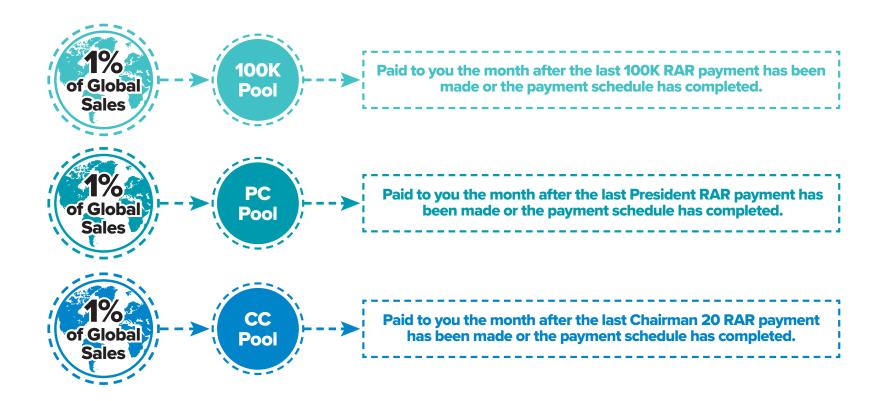

## **BONUS POOLS**

#### The Cerule Pay Plan has not one, but three generous bonus pools.

1% of global sales (CV) for the entire company goes in to each of the pools. All you need to do to earn a share of the 100K pool is to qualify at 100K! When you qualify as President, you not only earn a share in the 100K pool, but also in the Presidents' Club pool.

When you qualify at Chairmans' Club, you earn a share of the 100K pool, the Presidents' Club pool, and up to 1 full share in the Chairmans' Club pool too! A full share of the Chairmans' Club pool is earned by qualifying at Chairman and helping your team to qualify at President.

<sup>\*</sup> All pools accrue monthly. The 100K, President and Chairman pools paid after the Rank Advancement Reward payments have been made.